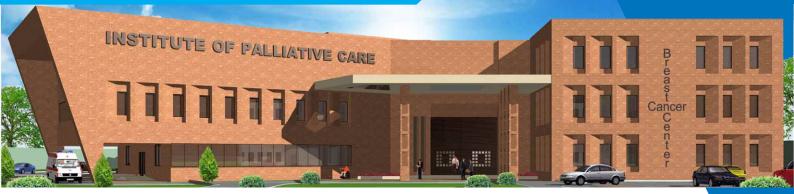

## Institute of Palliative Care 1st of It's Kind In Pakistan

- 1: Total Covered Area = 140,000 Sft
- **2:** Total Beds = 120
- **3:** Modular Operation Theaters = 3
- **4:** ICU = 6 Beds
- **5:** Central Air Conditioning = 700 Tons
- **6:** Central Oxygen & Suction System
- 7: Auditorium (150 People) = 1
- 8: Conference Room (80 People) = 1

- **9:** General Wards = 12
- 10: Children Ward = 1x4 Beds
- 11: Emergency Ward = 1x6 Beds
- 12: Single Rooms = 32
- 13: Chemotherapy Rooms = 3
- **14:** Pharmacy = One On Each Floor
- **15:** Blood Bank = 1
- **16:** Laboratory = 1