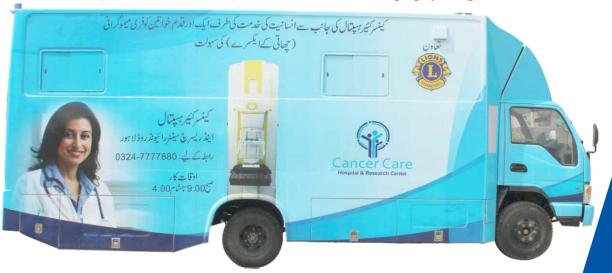

# Free Mass Mammography Services Throughout the Country

Free Mammography Services with Two Mobile Vehicles & One Fixed Machine at Hijaz Hospital Lahore

Cancer Care Hospital has expanded it's free Mammography Services throughout the country. It is the only hospital in the country providing free Breast Cancer Screening at the door steps to the under privileged communities. In collaboration with OGDCL and Pakistan Army, Breast Cancer Screening Camps were held in the following districts:-

### **Capital Area** - Islamabad

<u>Punjab</u> - Chakwal, Attock, Khanewal, Jhelum, Muzzaffgarh, DG Khan, Sahiwal, Faisalabad, Multan, Bahawalpur, Mianwali and Lahore

KPK - Kohat, Karak, Shakardara and Abbottabad

Sindh - Ghotki, Sanghar and Hyderabad

Baluchistan - Khuzdar, Lasbella, Kalat, Jhal Magsi, Sibi and Dera Bughti

Gilgit & Baltistan - Gilgit and Skardu

Azad Kashmir - Muzaffarabad and Rawalakot

### **Data of Free Services**

| <u>Services</u>       | <b>Qty</b> | <b>Average Market Cost</b> |
|-----------------------|------------|----------------------------|
| ► Free Mammography    | 27350      | \$ 1,709,375               |
| ► Free Ultrasound     | 1844       | \$ 2,881                   |
| ► Free Biopsy         | 305        | \$ 28,593                  |
| ► Free Surgeries      | 430        | \$ 403,125                 |
| ► Free Cancer Treated | 153        | \$ 191,250                 |

Cancer Care Hospital has provided free services worth **USD 2.4 Million** (PKR 373.6 Million) on Free Mass Mammography Program