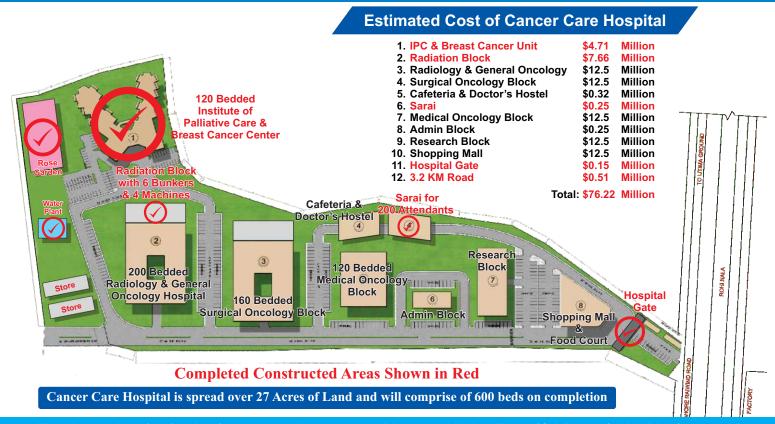

91,250                 |

Cancer Care Hospital has provided free services worth **USD 2.4 Million** (PKR 373.6 Million) on Free Mass Mammography Program



## Institute of Palliative Care 1st of It's Kind In Pakistan



- 1: Total Covered Area = 140,000 Sft
- **2:** Total Beds = 120
- **3:** Modular Operation Theaters = 3
- **4:** ICU = 6 Beds
- **5:** Central Air Conditioning = 700 Tons
- **6:** Central Oxygen & Suction System
- 7: Auditorium (150 People) = 1
- 8: Conference Room (80 People) = 1

- **9:** General Wards = 12
- 10: Children Ward = 1x4 Beds
- 11: Emergency Ward = 1x6 Beds
- 12: Single Rooms = 32
- 13: Chemotherapy Rooms = 3
- **14:** Pharmacy = One On Each Floor
- **15:** Blood Bank = 1
- **16:** Laboratory = 1





### Master Plan of Cancer Care Hospital & Research Center



### Some of Our Charity Partners Are:-



### Bank Alfalah Foundation

































































































































































### Sponsor a Patient for Free Treatment

at the Estimated Cost Price

| Sr. | Services         | <b>Estimated Cost</b> |        |  |
|-----|------------------|-----------------------|--------|--|
| 1   | Radiation Linac  | Rs. 32,000            | \$ 200 |  |
| 2   | Radiation Cobalt | Rs. 16,000            | \$ 100 |  |
| 3   | Breast Surgery   | Rs. 45,000            | \$ 282 |  |
| 4   | Mammography      | Rs. 2,500             | \$ 16  |  |

Tax Exemptions

### Tax Exempted in Pakistan under section 2 (36), in USA under 501-(C)(3) & in UK with Tax ID 115727