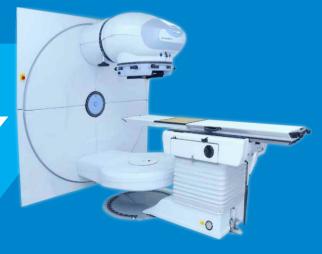

### **Cost of Radiation Machines / Equipments**

| • Two Cobalt Machines                                    | \$ 1.40 Million |
|----------------------------------------------------------|-----------------|
| <ul> <li>One Single Energy Linear Accelerator</li> </ul> | \$ 1.20 Million |
| <ul> <li>One Dual Energy Linear Accelerator</li> </ul>   | \$ 1.60 Million |
| • Two Digital Simulators                                 | \$ 1.10 Million |
| <ul> <li>One Treatment Planing System</li> </ul>         | \$ 0.21 Million |
| <ul> <li>One Dosimetry System</li> </ul>                 | \$ 0.18 Million |
| • One Gamma Probe                                        | \$ 0.02 Million |
| Total Cost of Machines / Equipments                      | \$ 5.71 Million |
|                                                          |                 |

### **Services to be Provided**

- Four Radiation Machines will treat 400 Patients every day.
- Average market cost of a patient for radiation in Pakistan. \$ 2,813

At CCH&RC sponsor a patient for radiation with \$ 200/- only!